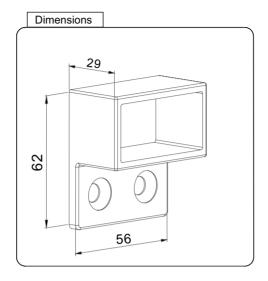

## MATERIAL:

> Railing Systems

> Handrail & Fittings - S5025 Series

> Wall Flange for 50 x 25 Rectangle Tube

CATALOGUE AND DESCRIPTION: