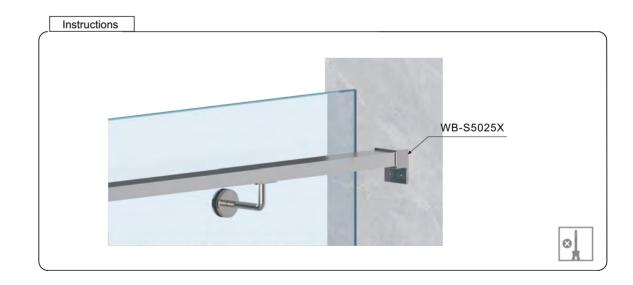

PREMIUM GLASS & HARDWARE

Drawing ID

WB-S5025X

| Product Info. |           |
|---------------|-----------|
| Finish        | Code      |
| Polish        | WB-S5025M |
| Satin         | WB-S5025S |
| Texture Black | WB-S5025B |

## MATERIAL:

> Railing Systems

> Handrail & Fittings - S5025 Series

> Wall Flange for 50 x 25 Rectangle Tube

CATALOGUE AND DESCRIPTION: