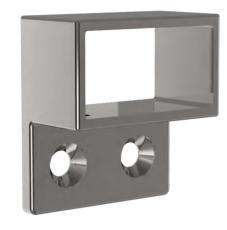

## MATERIAL:

> Railing Systems

> Handrail & Fittings - S5025 Series

> Wall Flange for 50 x 25 Rectangle Tube

CATALOGUE AND DESCRIPTION: